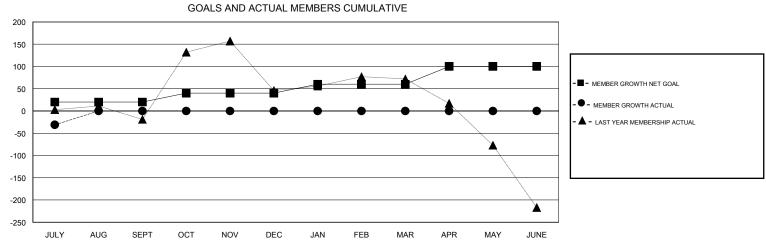

## GOALS AND ACTUAL NEW CLUBS CUMULATIVE 6 - CURRENT YEAR GOALS FOR NEW CLUBS 5 CURRENT YEAR ACTUAL NEW CLUBS - LAST YEAR ACTUAL NEW CLUBS 2 SEPT MAR APR NOV MAY JUNE AUG OCT DEC JAN FEB JULY

| DROPPED CLUBS: 0  DROPPED MEMBERS | 3 CLUBS OF 72 ADDED 1 OR MORE NEW MEMBERS  | GENDER DISTRIBU<br>MALE<br>FEMALE | UTION<br>1,917 (78.44%)<br>527 (21.56%) |     |
|-----------------------------------|--------------------------------------------|-----------------------------------|-----------------------------------------|-----|
| DECEASED 1                        | CLICK HERE FOR CUMULATIVE  MEMBERSHIP DATA | TOTAL FAMILY UNIT MEMBERS         |                                         | 645 |
| CLUB CANCELLED 0 OTHER 34         |                                            | FAMILY MEMBERS PAYING HALF 32     |                                         | 329 |
| TOTAL 35                          |                                            | 5020                              |                                         |     |