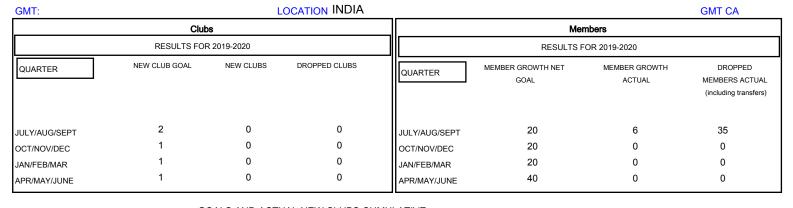

## MONTHLY MEMBERSHIP PROGRESS REPORT

District 320 F

Results as of: 7/31/2019



## GOALS AND ACTUAL NEW CLUBS CUMULATIVE 6 - CURRENT YEAR GOALS FOR NEW CLUBS 5 CURRENT YEAR ACTUAL NEW CLUBS - LAST YEAR ACTUAL NEW CLUBS 2 SEPT MAR APR NOV MAY JUNE AUG OCT DEC JAN FEB JULY



| DROPPED CLUBS: 0  DROPPED MEMBERS | 3 CLUBS OF 72 ADDED 1 OR MORE NEW MEMBERS  | GENDER DISTRIBU<br>MALE<br>FEMALE | UTION<br>1,917 (78.44%)<br>527 (21.56%) |     |
|-----------------------------------|--------------------------------------------|-----------------------------------|-----------------------------------------|-----|
| DECEASED 1                        | CLICK HERE FOR CUMULATIVE  MEMBERSHIP DATA | TOTAL FAMILY UNIT MEMBERS         |                                         | 645 |
| CLUB CANCELLED 0 OTHER 34         |                                            | FAMILY MEMBERS PAYI